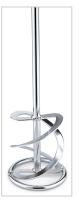

## Helix paddle WR2

## WR2 120x600 M14

## Order number 368.881

| Technical attributes |       |
|----------------------|-------|
| Paddle in mm         | 120 Ø |
| Mix in kg            | 15-25 |
| QTY/PKG              | 1     |

## Helix paddle WR2

Two clockwise helices for kneading and mixing tough to pasty materials. The mixer paddle screws itself down forcing the material upwards. Extremely versatile, can be used for: tile adhesive, grout, filler, finished plaster, adhesive mortar, filler compound, floor screed.